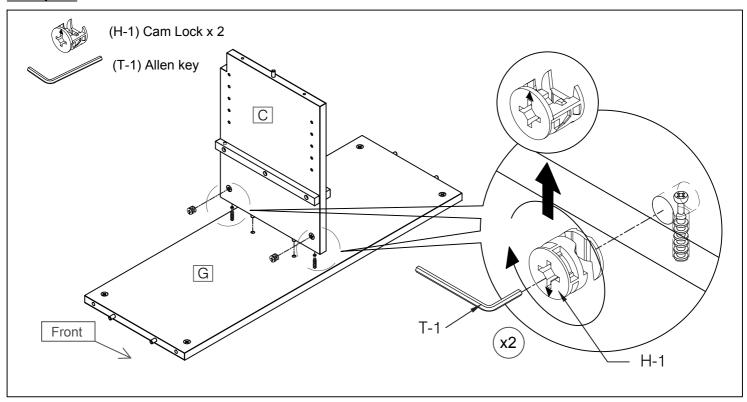

Place Fixed Shelf (G) onto a padded, non-marring surface, oriented on its side as shown. Install Cam Locks (H-1) into the corresponding holes on Divider Frame (C) as shown. Carefully lower Divider Frame (C) down, making sure the Cam Screws (H-2) installed on Fixed Shelf (G) fit inside of Divider Frame (C). Tighten all Cam Locks (H-1) using Allen Key (T-1) until they are snug.