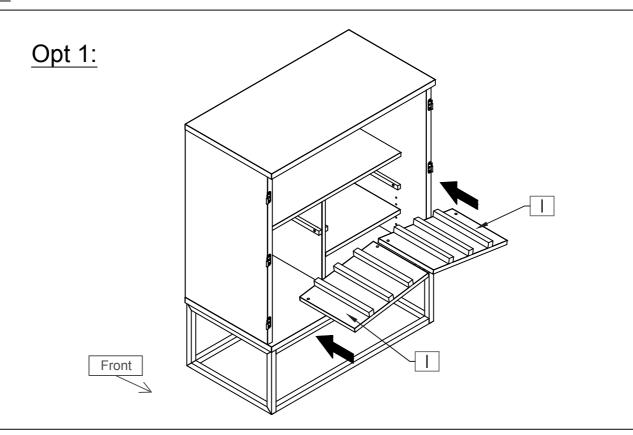

If you want to keep a bottle of wine, please set Removable Shelf (I) according to option 1.

If you want to store other casual items, please set Removable Shelf (I) according to option 2.

Install Handles (H) to Left Door Frame (F-1) and Right Door Frame (F-2) as shown and secure using Screws (H-3) and fully tighten with Phillips Screwdriver (T-3).