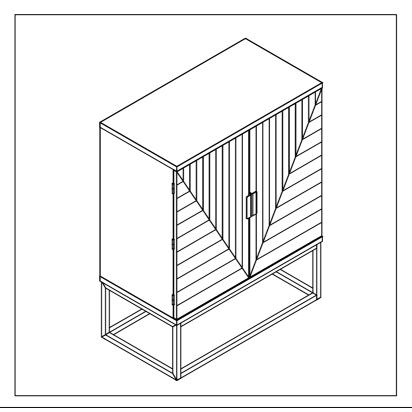

### Caspian Bar SKU - 608163

THANK YOU FOR YOUR PURCHASE. IF YOU HAVE ANY QUESTIONS PERTAINING TO THE ASSEMBLY OF THIS FURNITURE PIECE, PLEASE CONTACT THE NEAREST WORLD MARKET STORE IF YOU ARE NOT NEAR A STORE PLEASE CALL OUR CUSTOMER SERVICE CALL CENTER TOLL FREE AT 877-967-5362 FOR ASSISTANCE.