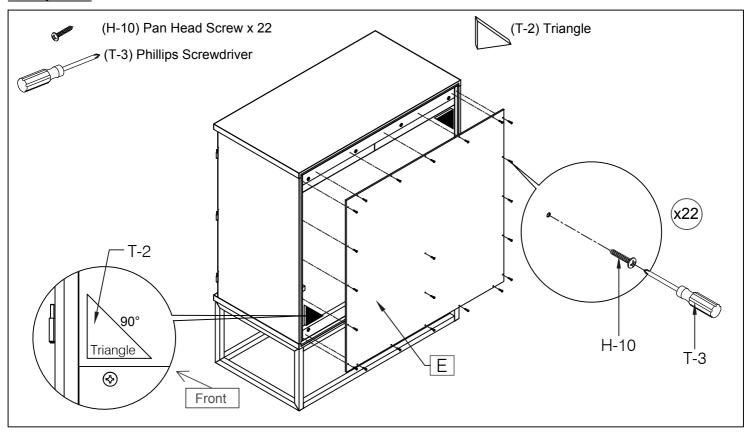

Attach Back Panel (E) to the back of the bar assembly as shown. Secure the panel using Pan Head Screws (H-10). Tighten but do not over-tighten the screws using a Phillips Screwdriver (T-3) (not included). Check that the Caspian Bar is square (90 degree) using the Triangle (T-2).