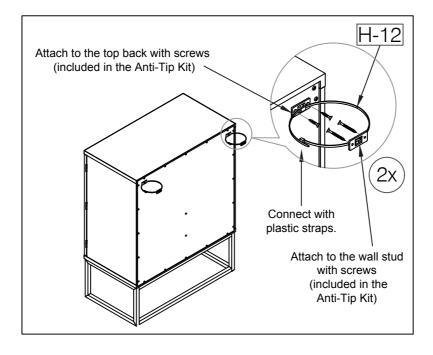

### Anti-Tip Measures

Warning - Children may be injured by tipping of furniture and the use of the Anti-Tip Kit is highly recommended. This Anti-Tip Kit is only a deterrent It is not a substitute for proper adult supervision. Manufacturer and retailer assumes no liability for improper installation or excess loads placed on screws, brackets, or straps. When properly installed, this restraint provides protection against unexpected tipping of furniture. This Anti-Tip Kit MUST be installed into the wall using proper mounting hardware OR into a wall stud using appropriate screws. Position of the Anti-tip Kit depends on the product and the location of the wall studs. The hardware provided is not a comprehensive solution for all wall types. Be sure to consult a professional or your local hardware store to determine the hardware needed for your specific wall type (plaster, drywall, concrete, etc,...).

Anti-Tip kit contents

Anti-Tip kit installation