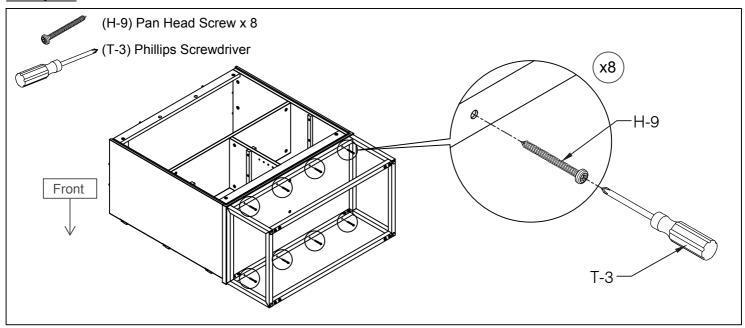

#### Step 7

Attach the Leg Base Frame assembly (from Step 6) with the assembly from Step 5. Secure the frame using Pan Head Screws (H-9). Engage all screws by hand and then fully tighten them using Phillips Screwdriver (T-3) (not included).