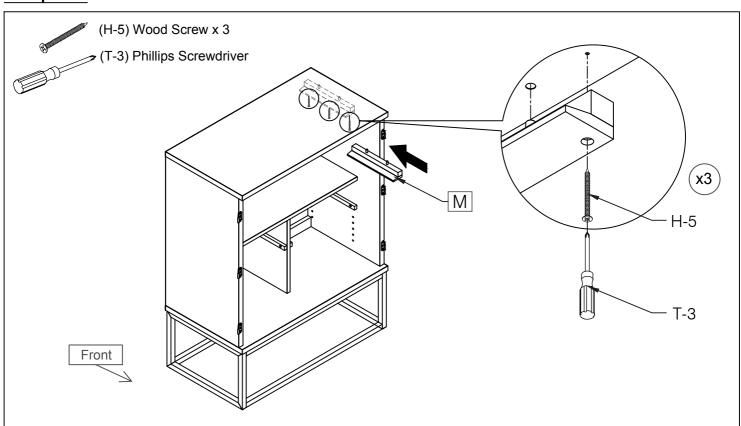

#### Step 10

Position Glassware Hanging Rail (M) to the underside of Top Frame (A) as shown and secure it using Wood Screws (H-5) and a Phillips Screwdriver (T-3) (not included).

NOTE: 3 other Glassware Hanging Rails come pre-installed on Top Frame (A).