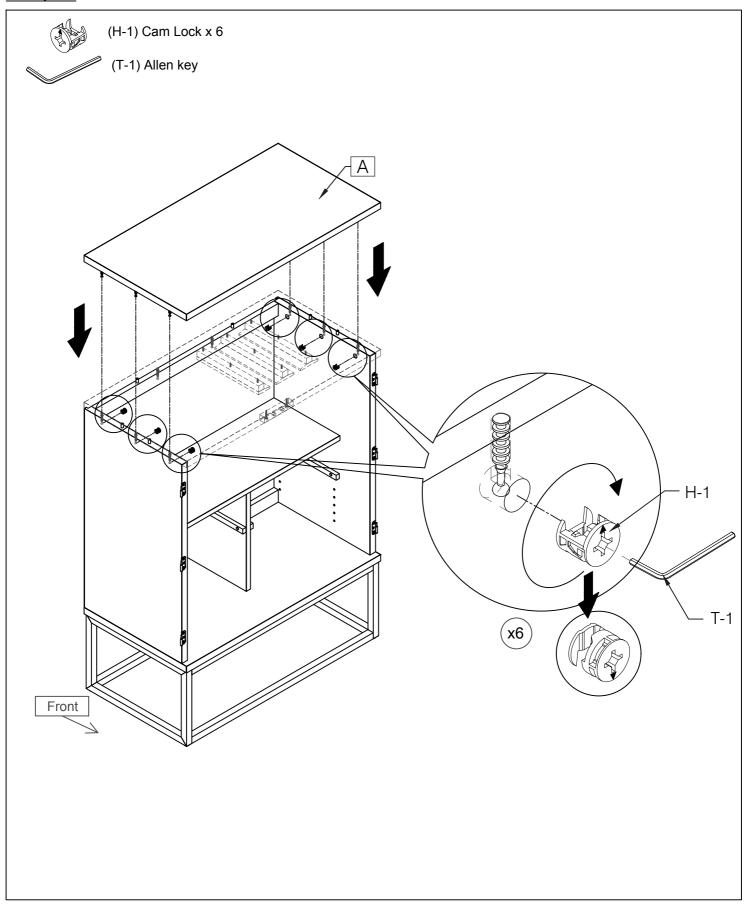

Using a second person to assist you, carefully turn the assembly from Step 7 upright. Install Cam Locks (H-1) into the corresponding holes on Left Side Frame (D-1) and Right Side Frame (D-2) as shown. Next, lower Top Frame (A) down onto the assembly, making sure that Cam Screws (H-2) installed on Top Frame (A) fit inside of Left Side Frame (D-1) and Right Side Frame (D-2). Tighten all Cam Locks (H-1) using Allen Key (T-1) until they are snug.