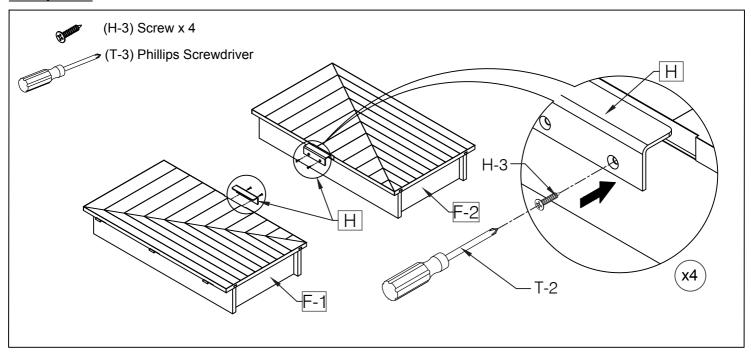

If you want to keep a bottle of wine, please set Removable Shelf (I) according to option 1.

If you want to store other casual items, please set Removable Shelf (I) according to option 2.

Install Handles (H) to Left Door Frame (F-1) and Right Door Frame (F-2) as shown and secure using Screws (H-3) and fully tighten with Phillips Screwdriver (T-3).