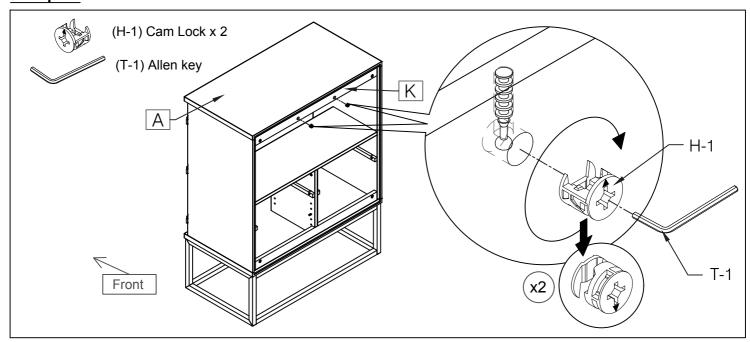

Install Cam Locks (H-1) into the corresponding holes on Top Back Rail (K) as shown. Secure the Top Back Rail (K) to Top Frame (A) with Cam Lock (H-1) using Allen Key (T-2) until snug.