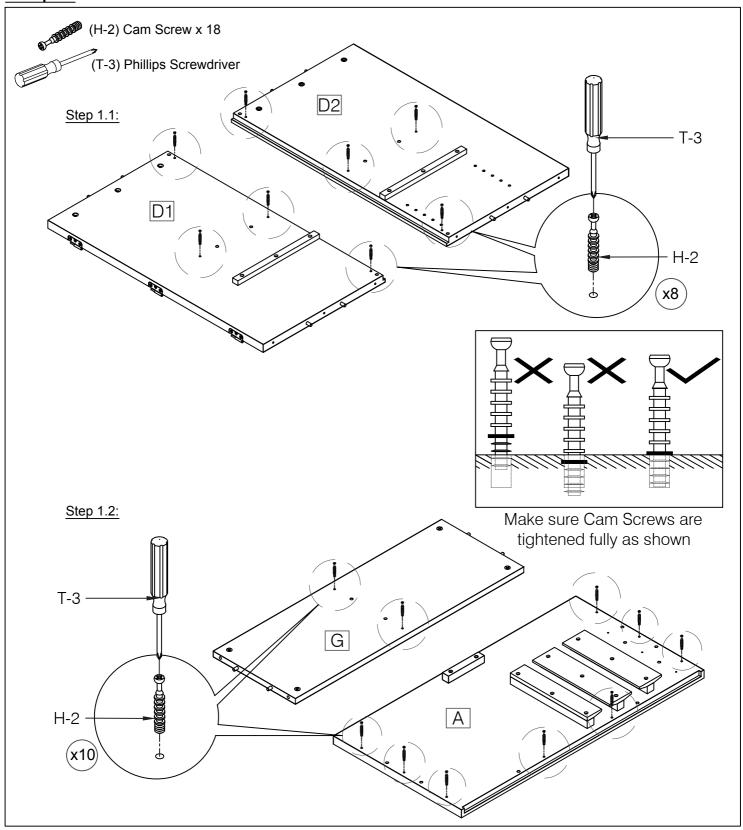

#### Step 1

Step 1.1: Install Cam Screws (H-2) into the pre-drilled holes on Left Side Frame (D-1) and Right Side Frame (D-2) as shown. Fully tighten, but do not over tighten, using Phillips Screwdriver (T-3; not included). Reference diagram above.

Step 1.2: Place Top Frame (A) and Fixed Shelf (G) upside down onto a padded, non-marring surface. Install Cam Screws (H-2) into the pre-drilled holes on Top Frame (A) and Fixed Shelf (G) as shown. Fully tighten, but do not over tighten, using Phillips Screwdriver (T-3; not included). Reference diagram above.