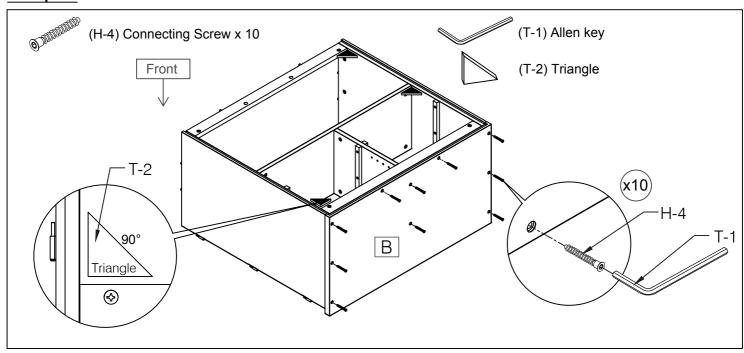

#### Step 5

Install and secure Left Side Frame (D-1), Divider Frame (C) and Right Side Frame (D-2) to Bottom Frame (B) using Connecting Screws (H-4). Engage all screws before fully tightening using Allen Key (T-1). Check that the Caspian Bar is square (90 degree) using the Triangle (T-2).