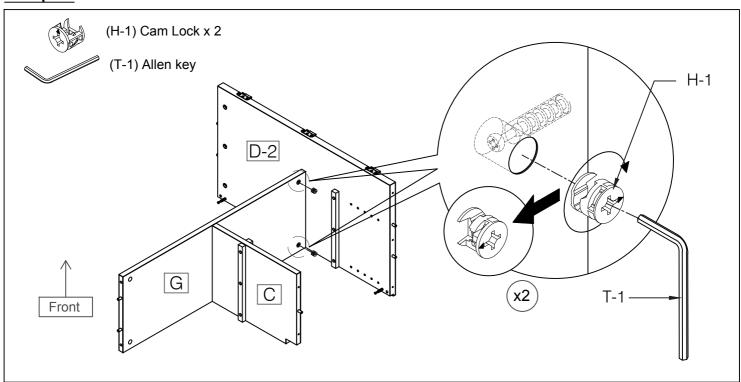

#### Step 3

Install Cam Locks (H-1) into the corresponding holes on Fixed Shelf (G) as shown. Position and secure the Fixed Shelf (G) to Right Side Frame (D-2), making sure the Cam Screws (H-2) installed on Right Side Frame (D-2) fit inside of Fixed Shelf (G). Secure the Cam Locks (H-1) using Allen Key (T-2) until snug.