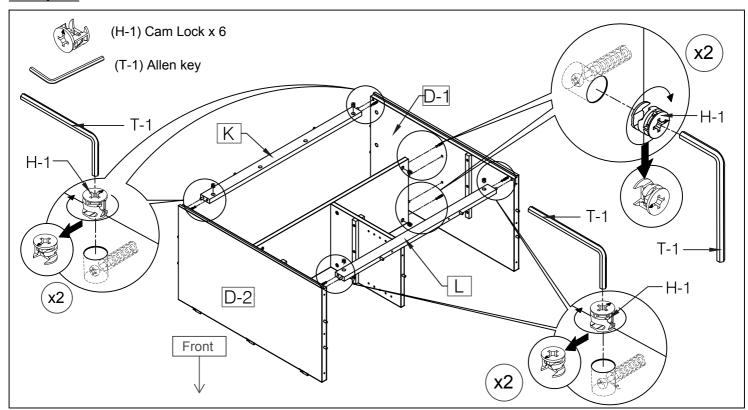

#### Step 3

Install Cam Locks (H-1) into the corresponding holes on Fixed Shelf (G) as shown. Position and secure the Fixed Shelf (G) to Right Side Frame (D-2), making sure the Cam Screws (H-2) installed on Right Side Frame (D-2) fit inside of Fixed Shelf (G). Secure the Cam Locks (H-1) using Allen Key (T-2) until snug.

Using a second person to assist you, rotate the assembly from Step 3 so that the FRONT faces down towards the ground as illustrated. Install Cam Locks (H-1) into the corresponding holes on Fixed Shelf (G), Top Back Rail (K) and Bottom Back Rail (L) as shown. Next, secure the assembly from step 3 and Right Side Frame (D-2) to Top Back Rail (K) and Bottom Back Rail (L), making sure that the Cam Screws (H-2) installed face UP inside Fixed Shelf (G), Top Back Rail (K) and Bottom Back Rail (L). Secure the Cam Locks (H-1) using Allen Key (T-2) until snug.