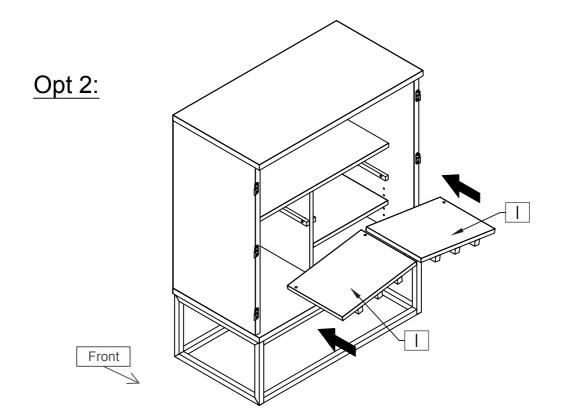

If you want to keep a bottle of wine, please set Removable Shelf (I) according to option 1.

If you want to store other casual items, please set Removable Shelf (I) according to option 2.

Install Handles (H) to Left Door Frame (F-1) and Right Door Frame (F-2) as shown and secure using Screws (H-3) and fully tighten with Phillips Screwdriver (T-3).