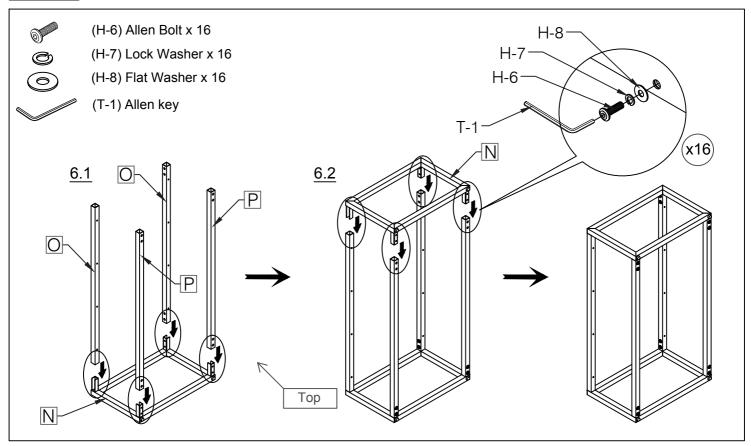

<u>Step 6.1</u>: Install and secure Base Top Frame (O) and Base Bottom Frame (P) to one of Base Side Frame (N) using the Short Allen Bolt (H-6), Lock Washer (H-7) and Flat Washer (H-8), stacking the hardware in the order shown. Engage all bolts by hand first, then tighten using an Allen Key (T-1).

Step 6.2: Continue attaching the Base Frame assembly to the other Base Side Frame (N), performing assembly as step 6.1.