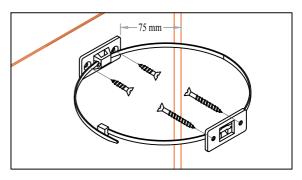

### Anti-Tip Measures

Warning - Children may be injured by tipping of furniture and the use of the Anti-Tip Kit is highly recommended. This Anti-Tip Kit is only a deterrent It is not a substitute for proper adult supervision. Manufacturer and retailer assumes no liability for improper installation or excess loads placed on screws, brackets, or straps. When properly installed, this restraint provides protection against unexpected tipping of furniture. This Anti-Tip Kit MUST be installed into the wall using proper mounting hardware OR into a wall stud using appropriate screws. Position of the Anti-tip Kit depends on the product and the location of the wall studs. The hardware provided is not a comprehensive solution for all wall types. Be sure to consult a professional or your local hardware store to determine the hardware needed for your specific wall type (plaster, drywall, concrete, etc,...).

Anti-Tip kit contents

Anti-Tip kit installation