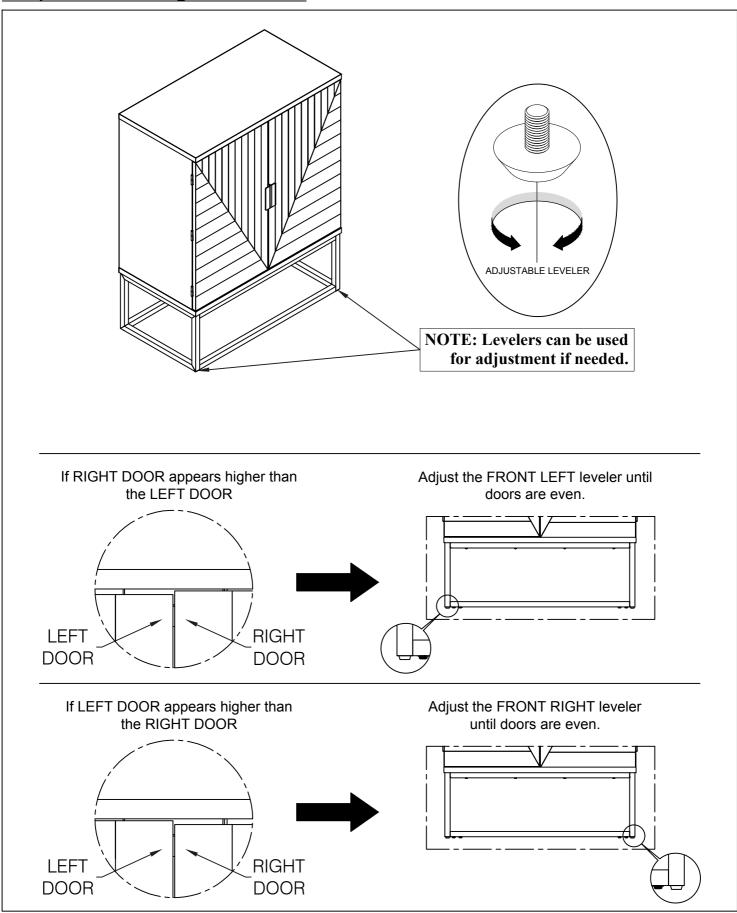

#### Step 16: Leveling Instruction

Ensure that all bolts have been fully tightened. Assembly is now complete and the Caspian Bar is ready for use.

\* Note: Once the cabinet is assembled and is level and square, the adjustable levelers can be used for further adjustment. First make sure all levelers rest evenly on the floor. If the RIGHT DOOR appears higher than the left door, adjust the LEFT FRONT leveler until the doors align. Adjust the RIGHT FRONT leveler if the LEFT DOOR is higher.