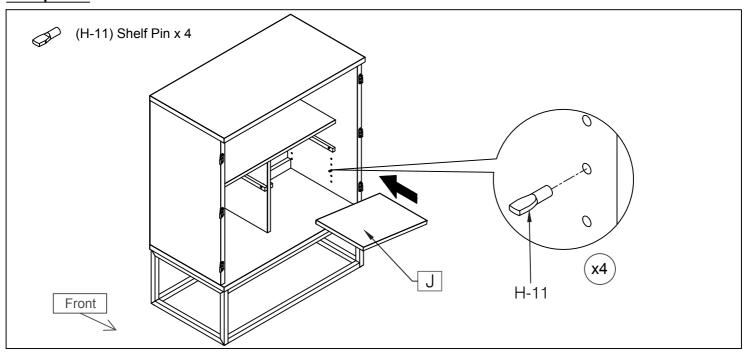

### Step 12

Insert Shelf Pins (H-11) into the desired hole locations on Right Side Frames (D-2) and Divider Frame (C). Insert Shelf into position as shown, making sure they rest evenly on each Shelf Pin (H-11).