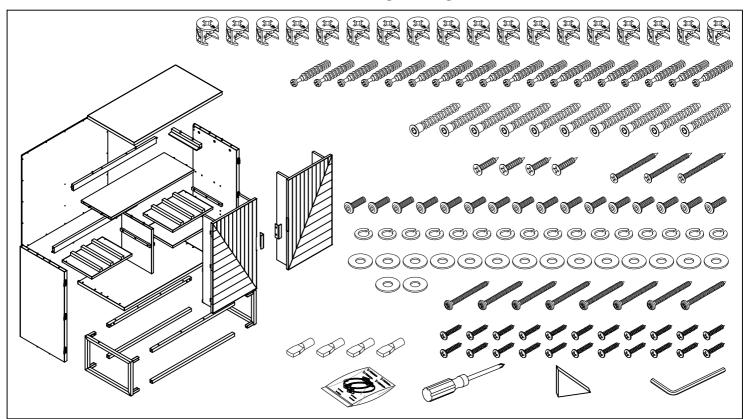

## Component List

| LABEL | PICTURE | DESCRIPTION      | Q.TY |
|-------|---------|------------------|------|
| A     |         | Top Frame        | 1    |
| В     |         | Bottom Frame     | 1    |
| С     |         | Divider Frame    | 1    |
| D-1   |         | Left Side Frame  | 1    |
| D-2   |         | Right Side Frame | 1    |
| E     |         | Back Frame       | 1    |
| F-1   |         | Left Door Frame  | 1    |

## Component List

| LABEL | PICTURE | DESCRIPTION            | Q.TY |
|-------|---------|------------------------|------|
| F-2   |         | Right Door Frame       | 1    |
| G     |         | Fixed Shelf            | 1    |
| Н     |         | Handle                 | 2    |
| I     |         | Removable Shelf        | 2    |
| J     |         | Adjustable Shelf       | 1    |
| K     |         | Top Back Rail          | 1    |
| L     |         | Bottom Back Rail       | 1    |
| M     |         | Glassware Hanging Rail | 1    |
| N     |         | Base Side Frame        | 2    |
| О     |         | Base Top Frame         | 2    |
| P     |         | Base Bottom Frame      | 2    |

### Hardware List

| LABEL | PICTURE                                                                                                                                                                                                                                                                                                                                                                                                                                                                                                                                                                                                                                                                                                                                                                                                                                                                                                                                                                                                                                                                                                                                                                                                                                                                                                                                                                                                                                                                                                                                                                                                                                                                                                                                                                                                                                                                                                                                                                                                                                                                                                                        | Description                    | Q.TY |
|-------|--------------------------------------------------------------------------------------------------------------------------------------------------------------------------------------------------------------------------------------------------------------------------------------------------------------------------------------------------------------------------------------------------------------------------------------------------------------------------------------------------------------------------------------------------------------------------------------------------------------------------------------------------------------------------------------------------------------------------------------------------------------------------------------------------------------------------------------------------------------------------------------------------------------------------------------------------------------------------------------------------------------------------------------------------------------------------------------------------------------------------------------------------------------------------------------------------------------------------------------------------------------------------------------------------------------------------------------------------------------------------------------------------------------------------------------------------------------------------------------------------------------------------------------------------------------------------------------------------------------------------------------------------------------------------------------------------------------------------------------------------------------------------------------------------------------------------------------------------------------------------------------------------------------------------------------------------------------------------------------------------------------------------------------------------------------------------------------------------------------------------------|--------------------------------|------|
| H-1   |                                                                                                                                                                                                                                                                                                                                                                                                                                                                                                                                                                                                                                                                                                                                                                                                                                                                                                                                                                                                                                                                                                                                                                                                                                                                                                                                                                                                                                                                                                                                                                                                                                                                                                                                                                                                                                                                                                                                                                                                                                                                                                                                | Cam lock Ø15 mm                | 18   |
| H-2   |                                                                                                                                                                                                                                                                                                                                                                                                                                                                                                                                                                                                                                                                                                                                                                                                                                                                                                                                                                                                                                                                                                                                                                                                                                                                                                                                                                                                                                                                                                                                                                                                                                                                                                                                                                                                                                                                                                                                                                                                                                                                                                                                | Cam Screw                      | 18   |
| H-3   | Same.                                                                                                                                                                                                                                                                                                                                                                                                                                                                                                                                                                                                                                                                                                                                                                                                                                                                                                                                                                                                                                                                                                                                                                                                                                                                                                                                                                                                                                                                                                                                                                                                                                                                                                                                                                                                                                                                                                                                                                                                                                                                                                                          | Screw M4 x 20 mm               | 4    |
| H-4   |                                                                                                                                                                                                                                                                                                                                                                                                                                                                                                                                                                                                                                                                                                                                                                                                                                                                                                                                                                                                                                                                                                                                                                                                                                                                                                                                                                                                                                                                                                                                                                                                                                                                                                                                                                                                                                                                                                                                                                                                                                                                                                                                | Connecting Screw M7 x 50 mm    | 10   |
| H-5   | 3                                                                                                                                                                                                                                                                                                                                                                                                                                                                                                                                                                                                                                                                                                                                                                                                                                                                                                                                                                                                                                                                                                                                                                                                                                                                                                                                                                                                                                                                                                                                                                                                                                                                                                                                                                                                                                                                                                                                                                                                                                                                                                                              | Wood Screw M4 x 50 mm          | 3    |
| Н-6   |                                                                                                                                                                                                                                                                                                                                                                                                                                                                                                                                                                                                                                                                                                                                                                                                                                                                                                                                                                                                                                                                                                                                                                                                                                                                                                                                                                                                                                                                                                                                                                                                                                                                                                                                                                                                                                                                                                                                                                                                                                                                                                                                | Allen Bolt M6 x 20 mm          | 16   |
| H-7   |                                                                                                                                                                                                                                                                                                                                                                                                                                                                                                                                                                                                                                                                                                                                                                                                                                                                                                                                                                                                                                                                                                                                                                                                                                                                                                                                                                                                                                                                                                                                                                                                                                                                                                                                                                                                                                                                                                                                                                                                                                                                                                                                | Lock Washer Ø6 x Ø10.5 x T1 mm | 16   |
| H-8   |                                                                                                                                                                                                                                                                                                                                                                                                                                                                                                                                                                                                                                                                                                                                                                                                                                                                                                                                                                                                                                                                                                                                                                                                                                                                                                                                                                                                                                                                                                                                                                                                                                                                                                                                                                                                                                                                                                                                                                                                                                                                                                                                | Flat Washer Ø6 x Ø16 x T1 mm   | 16   |
| H-9   |                                                                                                                                                                                                                                                                                                                                                                                                                                                                                                                                                                                                                                                                                                                                                                                                                                                                                                                                                                                                                                                                                                                                                                                                                                                                                                                                                                                                                                                                                                                                                                                                                                                                                                                                                                                                                                                                                                                                                                                                                                                                                                                                | Pan Head Screw M4 x 45 mm      | 8    |
| H-10  | O manufacture of the contraction | Pan Head Screw M3.5 x 20 mm    | 22   |
| H-11  |                                                                                                                                                                                                                                                                                                                                                                                                                                                                                                                                                                                                                                                                                                                                                                                                                                                                                                                                                                                                                                                                                                                                                                                                                                                                                                                                                                                                                                                                                                                                                                                                                                                                                                                                                                                                                                                                                                                                                                                                                                                                                                                                | Shelf Pin Ø6                   | 4    |
| H-12  |                                                                                                                                                                                                                                                                                                                                                                                                                                                                                                                                                                                                                                                                                                                                                                                                                                                                                                                                                                                                                                                                                                                                                                                                                                                                                                                                                                                                                                                                                                                                                                                                                                                                                                                                                                                                                                                                                                                                                                                                                                                                                                                                | Anti Tip-kit                   | 1    |