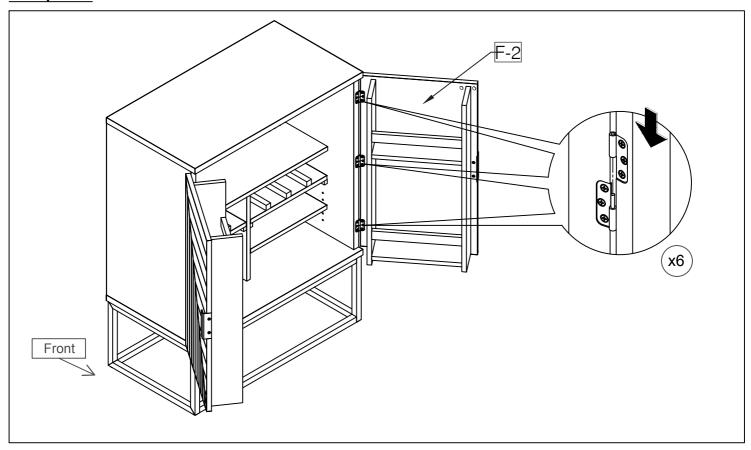

#### Step 15

Slide the hinges of Left Door Frame (F-1) onto the receiving hinges of Left Side Frame (D-1) as shown. Next, slide the hinges of Right Door Frame (F-2) onto the receiving hinges of Right Side Frame (D-2).